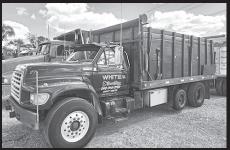

'95 Ford F800, Cum. 8.3, 250 hp, 9 spd., 266,000 miles, 16' stake dump, S/A w/lift axle, set to pull pup or tag trlrs., \$18,000 or best offer.

Hammer mill for Morbark 1200XL, new bearings, (24) hammers & tips, \$10,000