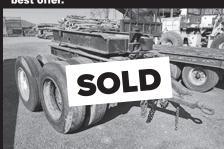

'93 KW T600 tri-axle, Cat 3406, 425 hp, 13 spd., 900,000 miles, 25,000 on fresh motor, 20' stake dump w/6' removable sides, twin PTO, 3-line wet kit, set up to pull pups, \$19,000 or best offer.

Frue. tdm. axle dolly, w/roller cage, big bearing axle w/Dayton whls., \$800.