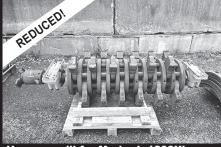

'95 Ford F800, Cum. 8.3, 250 hp, 9 spd., 266,000 miles, 16' stake dump, S/A w/lift axle, set to pull pup or tag trlrs., \$18,000 or best offer.

Hammer mill for Morbark 1200XL, new bearings, (24) hammers & tips, \$10,000