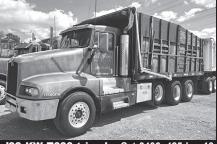

# RETIREMENT LIQUIDATION!

www.hackerservicesllc.com

KW T800, Cat C15, 550 hp, 18 spd., 63,000 miles, stretched quad axle, '22 East alum. box, 3-way gate, liner & tarp, w/matching 12-whlr. pup on air, \$325,000 or best offer.