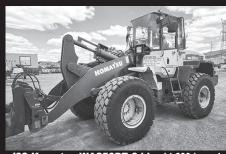

'17 Cedar Creek 37RL 5th whl., (5) slides, all the bells & whistles, king bed, washer & dryer, lots of storage, big kitchen - too much to list!! \$42,000 \$40,000 or best offer.

'22 Komatsu WA270-8 Idr., 3200 hrs., 4 spd. hydrostatic, JRB coupler, 3rd valve, includes 3.5 cu. yd. bucket, Idr. scales, CB, stereo, back up camera, all the bells & whistles! \$185,000.