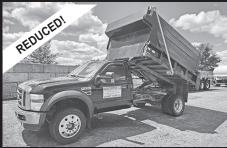

'10 Ford F550 4x4, 6.4L dsl., 4 spd. auto., 210,000 miles, 11' dump box w/liner & electarp, trlr. tow pkg., \$24,000 \$19,000 or best offer.

**Rufnek winch,** new take-off, NEVER USED, 65,000 lb. winch, model RN65WM-RFO w/1" cable & hook, mounting brackets, cab controls, PTO, alum. cab shield, lights & misc. hardware, \$15,000 \$7,500.