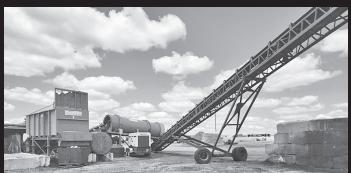

'14 Morbark 1300B tub grinder, 2nd owner, 8700 hrs., Cat 3412, 1050 hp, hydraulic PT Tech clutch, 400 Morlift self-loading grapple, heat, A/C, stereo, CB, autofeed, remote control, reversing fan, extra screens & parts, \$475,000.

'02 Morbark 1200XL tub grinder, 11,200 hrs., Cum. QSK-19, 750 hp, new mill & mill bearings, new belt, 350 Morlift self-loading grapple, heat, A/C, CB, autofeed, reversing fan, all extra screens & parts, clean turn-key! \$225,000.