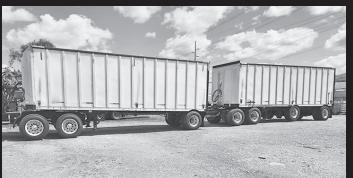

Matching set West Coast 28.5' break-up doubles, walking floor, 65 yds. ea., can be pulled as a set or individually as pups, comes w/(2) tdm. axle dollies & (1) S/A, \$50,000 or best offer.