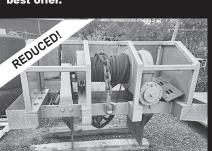

'10 Ford F550 4x4, 6.4L dsl., 4 spd. auto., 210,000 miles, 11' dump box w/liner & electarp, trlr. tow pkg., \$24,000 \$19,000 or best offer.

**Rufnek winch,** new take-off, NEVER USED, 65,000 lb. winch, model RN65WM-RFO w/1" cable & hook, mounting brackets, cab controls, PTO, alum. cab shield, lights & misc. hardware, \$15,000 \$7,500.