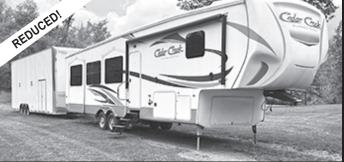

'17 Cedar Creek 37RL 5th whl., (5) slides, all the bells & whistles, king bed, washer & dryer, lots of storage, big kitchen - too much to list!! \$42,000 \$40,000 or best offer.

'22 Komatsu WA270-8 Idr., 3200 hrs., 4 spd. hydrostatic, JRB coupler, 3rd valve, includes 3.5 cu. yd. bucket, Idr. scales, CB, stereo, back up camera, all the bells & whistles! \$185,000.