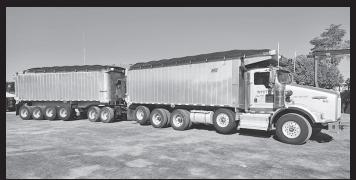

# RETIREMENT LIQUIDATION!

www.hackerservicesllc.com

KW T800, Cat C15, 550 hp, 18 spd., 63,000 miles, stretched quad axle, '22 East alum. box, 3-way gate, liner & tarp, w/matching 12-whlr. pup on air, \$325,000 or best offer.

Matching set West Coast 28.5' break-up doubles, walking floor, 65 yds. ea., can be pulled as a set or individually as pups, comes w/(2) tdm. axle dollies & (1) S/A, \$50,000 or best offer.