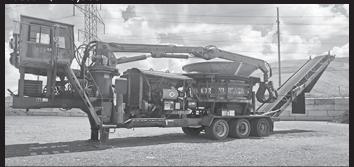

'14 Morbark 1300B tub grinder, 2nd owner, 8700 hrs., Cat 3412, 1050 hp, hydraulic PT Tech clutch, 400 Morlift self-loading grapple, heat, A/C, stereo, CB, autofeed, remote control, reversing fan, extra screens & parts, \$475,000.

'02 Morbark 1200XL tub grinder, 11,200 hrs., Cum. QSK-19, 750 hp, new mill & mill bearings, new belt, 350 Morlift self-loading grapple, heat, A/C, CB, autofeed, reversing fan, all extra screens & parts, clean turn-key! \$225,000.