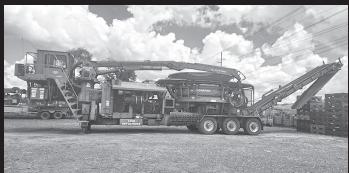

'14 Morbark 1300B tub grinder, 2nd owner, 8700 hrs., Cat 3412, 1050 hp, hydraulic PT Tech clutch, 400 Morlift self-loading grapple, heat, A/C, stereo, CB, autofeed, remote control, reversing fan, extra screens & parts, \$475,000.

'02 Morbark 1200XL tub grinder, 11,200 hrs., Cum. QSK-19, 750 hp, new mill & mill bearings, new belt, 350 Morlift self-loading grapple, heat, A/C, CB, autofeed, reversing fan, all extra screens & parts, clean turn-key! \$225,000.