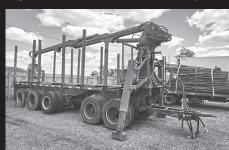

'83 O'Brien 25' 5-axle log pup, (1) lift axle, Hawk 1200 self-loading log crane wibrand new Serco continuous rotation grapple, 3-line wet kit, \$20,000 or best offer.

New East Genesis 2, 11.5'x102"x60", 3-way air gate, pre-wired for tarp, tail lights, marker lights, strobe lights already installed, \$20,000.