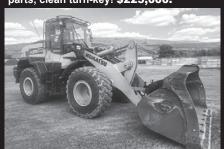

'02 Morbark 1200XL tub grinder, 11,200 hrs., Cum. QSK-19, 750 hp, new mill & mill bearings, new belt, 350 Morlift self-loading grapple, heat, A/C, CB, autofeed, reversing fan, all extra screens & parts, clean turn-key! \$225,000.