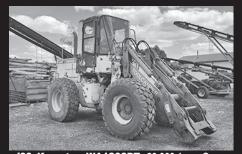

'08 Komatsu WA250PZ-6 Idr., 14,600 hrs., 4 spd. hydrostatic, JRB coupler, includes 3.5 cu. yd. bucket, 3rd valve, A/C, CB, stereo, any extra parts, \$62,000.

'00 Komatsu WA1803PT, 20,000 hrs., Cum. 5.9, 4 spd. torque shift, JRB coupler, includes 2.5 cu. yd. bucket, loader scales, good tires, center pins tight, runs & operates, rusty and needs some work, \$10,000.